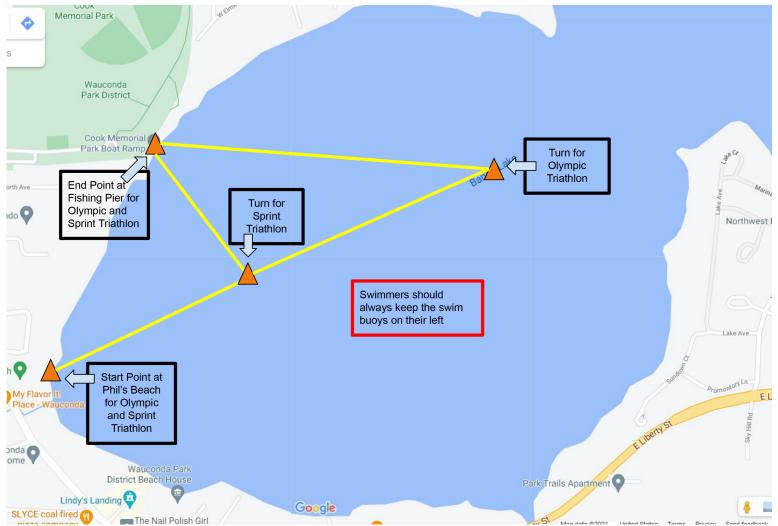

t right onto West Ivanhoe Road Right onto Old Rand Road/South Main Street Right into Cook Park Bike Staton Begin Run course

Double Loop 24 Miles





## Wauconda Adult Olympic Triathlon Run Course Map

Exit transition

North on walking path to Garland Road

Right onto North Garland Road

Right onto Northshore Drive becomes Sheridan Drive

Sheridan turns into Ridge Avenue

Right onto Park Place

Left onto Lake Shore Drive

Right onto Lake Shore Blvd.

Left onto Highland Avenue

Turnaround after Foster Road

Right onto Lake Shore Blvd.

Left onto Lake Shore Drive

Right onto Park Place

Left on Ridge Avenue

Ridge turns into Sheridan Drive

Right onto Washington Avenue

Left onto Bonner Road

Left onto Old Rand Rd./Main Street

Left onto Cook Park parking lot to finish line

6.2 Miles